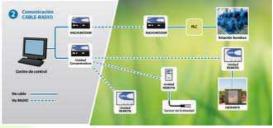

## Remote control systems: pumping management, Irrigation Communities, etc

• INTEGRA develops remote control systems via wire or radio capable of managing pumping installations, irrigation networks, water supply, etc., in order to provide, first, a historical performance data, and second to establish alarm

systems to detect immediately any incident in real time. The remote control system will communicate via GSM to the central office, which will store the basic operating parameters. Another function to be performed by these remote stations will be to send SMS to the staff or technical staff on duty in the case of an incident so an action can be taken immediately, and thus avoid or minimize the effects of any damage or leakage