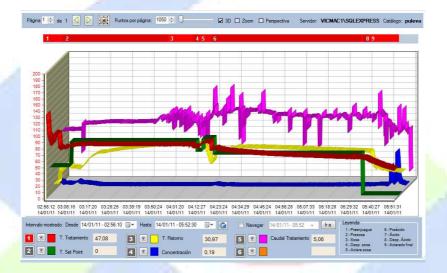

#### **Automation y control**

- Automation and Based control processes in the **PLC's standards** of world leaders in the field of automation.
- Design, programming and network configuration communication (Ethernet, PROFIBUS, AS-i, radio, GSM, etc..)
- Software **monitoring**, **control and process** monitoring systems
  HMI. (Commercial Scadas, WinCC,
  Intouch, iFix, etc.).
- **Distributed Control** Systems.
- System data collection, management control and product traceability.

- **Migration of systems** and hardware production lines to latest technology software
- Remote control and remote monitoring of geographically dispersed systems, using the most advanced distributed control techniques and the best needed telecommunications systems..