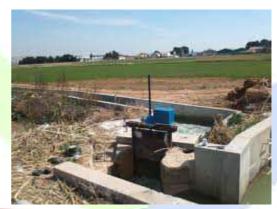

## Remote control systems: pumping management, Irrigation Communities, etc

• INTEGRA develops remote control systems via wire or radio capable of managing pumping installations, irrigation networks, water supply, etc., in order to provide, first, a historical performance data, and second to establish alarm

systems to detect immediately any incident in real time. The remote control system will communicate via GSM to the central office, which will store the basic operating parameters. Another function to be performed by these remote stations will be to send SMS to the staff or technical staff on duty in the case of an incident so an action can be taken immediately, and thus avoid or minimize the effects of any damage or leakage