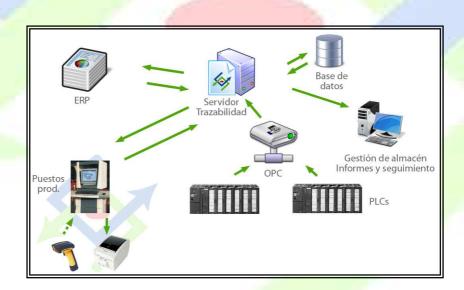

#### **Labelling and Traceability**

From 2012 we are pallet labellers constructors of high trend.

The labeller pallet construction is a clear example of the goals assumed and achieved for our firm. Grupo Integra has been making Traceability systems not only to collect data of the process, but to focus on the continuous improvement.

Consequently from 2012 we are pallet labellers constructors and we can manage all the Traceability cycle of your product.

- Traceability Process Software.
- Design and configuration of manufactures industrial networking, remote communications online.